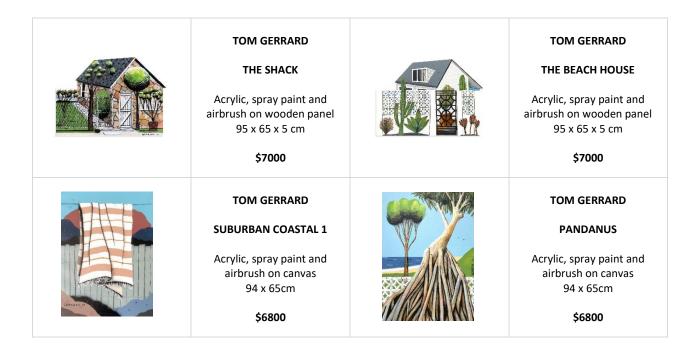

0 x 50cm<br>SOLD     | BRAD DONOVAN<br>YEAH, I HAVE A BASQUIAT<br>Acrylic on canvas<br>50 x 50cm<br>\$4900     |

# **MARCH EXHIBITION**



19 Karen Avenue, Mermaid Beach, Gold Coast QLD 4218 19karen.com.au | info@19karen.com.au |07 5554 5019 Tue - Thurs: 9am – 4pm | Fri - Sat: 10am - 2pm

#### WAYAN SARCITA YASA

### **IMAGINATION MINI SOLO SHOW**



## **MARCH EXHIBITION**



19 Karen Avenue, Mermaid Beach, Gold Coast QLD 4218 19karen.com.au | info@19karen.com.au |07 5554 5019 Tue - Thurs: 9am - 4pm | Fri - Sat: 10am - 2pm

ΟΤΑ

### PERSONAL COLOURS MINI SOLO SHOW





## **MARCH EXHIBITION**

19 Karen Avenue, Mermaid Beach, Gold Coast QLD 4218 19karen.com.au | info@19karen.com.au |07 5554 5019 Tue - Thurs: 9am – 4pm | Fri - Sat: 10am - 2pm

### TOM GERRARD | TREE CHANGE MINI SOLO SHOW