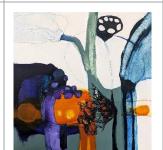

#### **CLAIRE YERBURY**

#### **ON WIRES IN CLOUDS**

Mixed media on wooden panel|Framed in Tasmanian Oak 60 x 40 cm

\$1200